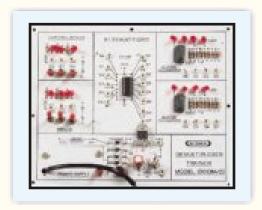

## **4:16 LINE DECODER TRAINER**

**MODEL - DENCO5** 

This trainer has been designed with a view to provide practical and experimental knowledge of 4-16 Line Decoder.

## **SPECIFICATIONS**

1. Power supply requirement : 230V AC, 50 Hz.

2. Built in IC based regulated Power supply: +5 V DC/200 mA.

3. Following parts provided on Single PCB with connecting terminals.

Demultiplexer IC 74154 : 1 No.

4. High /Low switches : 6 Nos provided to apply 0 and 1 level

5. Logic output Indicators : 16 LEDs provided for output level indication.

6. Standard Accessories : 1.User Manual with practical and circuit diagrams.